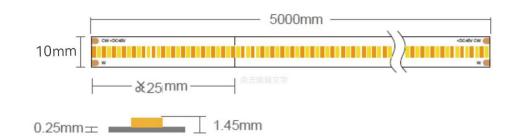

#### Dimensions: Cut demension: 25mm

#### **Technical data**

| Electrical specifications                   |                        |  |  |
|---------------------------------------------|------------------------|--|--|
| Part No.: @1950K                            | CTAS2C108C05F5-76062   |  |  |
| Part No.: @2600K                            | CTASWC108C05F5-76063   |  |  |
| Wattage (W/m)                               | 2                      |  |  |
| DC output voltage (V)                       | 24                     |  |  |
| Frequency (Hz)                              | -                      |  |  |
| Dimmable                                    | Yes                    |  |  |
| Max. no. of lamps on B16A circuit breaker - |                        |  |  |
| Max. no. of lamps on C16A circuit breaker   | -                      |  |  |
| Photometric specifications                  |                        |  |  |
| Colour temperature (CCT)                    | 1950~2600K             |  |  |
| Luminous efficiency (Im/W)                  | 63 @1900K              |  |  |
|                                             | 75 @2600K              |  |  |
| Standard deviation of colour                | ≪3SDCM                 |  |  |
| UGR                                         | -                      |  |  |
| Mechanical specifications                   |                        |  |  |
| Housing material                            | FPC                    |  |  |
| Optical cover/ lens material                | -                      |  |  |
| Width/ diameter (mm)                        | 8                      |  |  |
| Cut length (mm) 25                          |                        |  |  |
| Lifespan                                    |                        |  |  |
| Number of switching cycles                  | 100000                 |  |  |
| L80/B10 service life at 25°C                | 25,000 hrs             |  |  |
| Warranty period                             | 5 Years with heat-sink |  |  |
|                                             |                        |  |  |

| CRI (Ra)                     | 90         |  |
|------------------------------|------------|--|
|                              |            |  |
| Luminous flux (Im/m)         | 480 @2100K |  |
|                              | 590        |  |
| Beam angle (°)               | 180°       |  |
| LED Qty (pcs/m)              | 240        |  |
|                              |            |  |
| Housing Colour               | White      |  |
| Length/ diameter (mm)        | 5000       |  |
| Height (mm)                  | 1.45       |  |
| Product weight               | 60g        |  |
|                              |            |  |
| L70/B50 service life at 25°C | 40,000 hrs |  |
| L90/B10 service life at 25°C | 20,000 hrs |  |