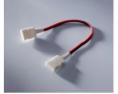

#### \*Product & Wiring Connection & Cautions

#### Product connections

Insert each ends of led strips into the end of the connection terminal respectively, make sure the metal clip is on the same side as the metal solder pad of led strip.

After complete the insert, also make sure both ends of led strip are tightly connected.

#### Wiring connections

Insert one end of led strip and wire connector into both ends of the connection terminal respectively to ensure that the metal clip is on the same side as the metal solder pad of led strip.