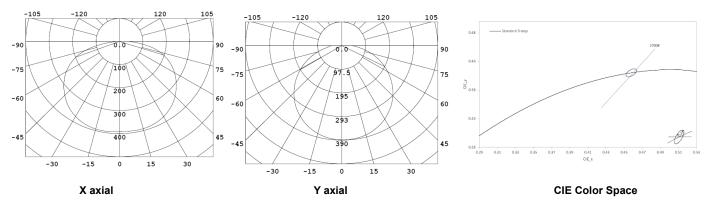

itional product specifications | i                |                           |                  |
| Type of installation              | 3M adhesive tape | Location of installation  | -                |
| Connection type                   | Connector        | Protection type           | IP20             |
| Power off before replacement      |                  |                           |                  |

Power off before replacement

• Do not be in violation of any fire regulations when using

Consult qualified electricians for technical support

• If the supply cord is damaged, it shall be exclusively replaced by the manufacturer or his service agent or similar qualified person in order to avoid a hazard

#### Dimensions: Cut demension: 25mm



#### \* Photometric Information (0.5m)



#### \* Energy Label



#### \*Product & Wiring Connection & Cautions

#### Product connections



Insert each ends of led strips into the end of the connection terminal respectively, make sure the metal clip is on the same side as the metal solder pad of led strip.



After complete the insert, also make sure both ends of led strip are tightly connected.



Press the metal clip down with the appropriate plier to ensure that the metal clip is inserted into the appropriate position ,and connection completed.

#### Wiring connections



Insert one end of led strip and wire connector into both ends of the connection terminal respectively to ensure that the metal clip is on the same side as the metal solder pad of led strip.



Meanwhile make sure both ends are closely connected, Press the m