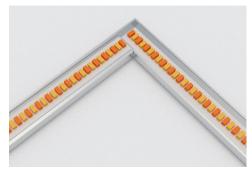

|

# **CIVIL**IGHT

### \*Installation Step



1.Clean



3. Vertical installation

### \*Accessories / Parts (Optional):



2. Peal off the adhesive tape and stick the strip



4. Done









\*Semi-transparent Plastic Cover

\*Connector Clamp

\*Aluminum slot Clamp

\*Aluminum slot

\*Square plastic Cover