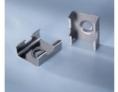

### \*Accessories / Parts (Optional):

2. Peal off the adhesive tape and stick the strip

4. Done

\*Semi-transparent Plastic Cover

\*Connector Clamp

\*Aluminum slot Clamp

\*Aluminum slot

\*Square plastic Cover